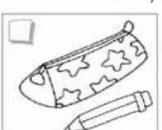

### 2.- Read and put a tick.

1. Where's the pen?

On the book.

4. Where's the rubber?

On the diary.

2. Where's the ruler? Under the book.