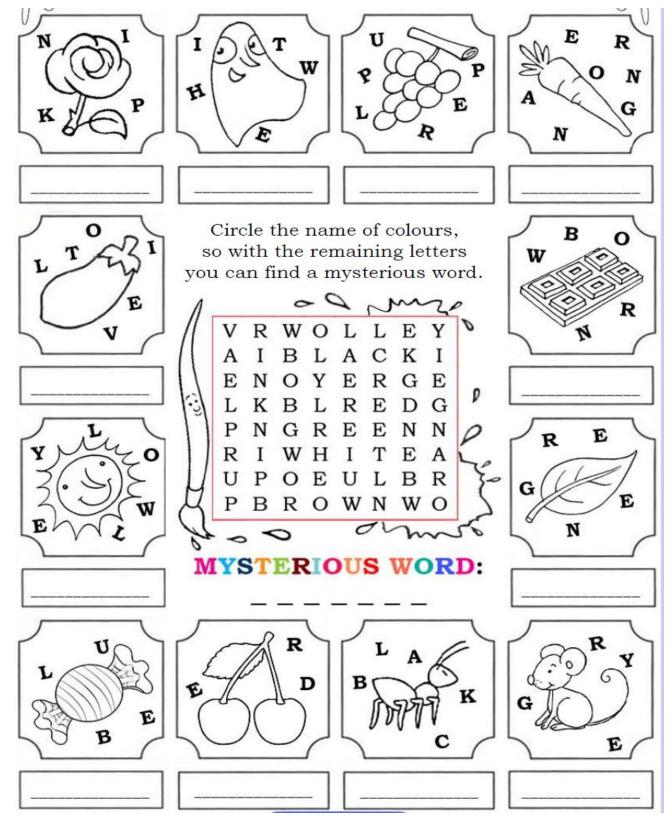

# ENGLISH WORKSHEET 1: "GREETTINGS". THIRD GRADE

### 1.- Trace and color.



# 2.- Reorders the dialogue.



# ENGLISH WORKSHEET 2: "COLOURS". THIRD GRADE

### 1.- Reorders the letters and write the words.



# ENGLISH WORKSHEET 3: "NUMBERS". THERD GRADE

# 1.- Cut the words and paste under the correct number.

| ELEVEN   | FOURTEEN  |