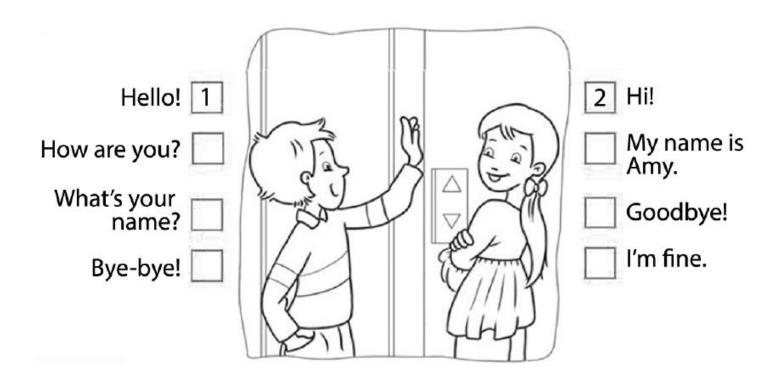

# ENGLISH WORKSHEET 1: "GREETTINGS". THIRD GRADE

### 1.- Trace and color.



# 2.- Reorders the dialogue.



# ENGLISH WORKSHEET 2: "COLOURS". THIRD GRADE

### 1.- Reorders the letters and write the words.



# ENGLISH WORKSHEET 3: "NUMBERS". THERD GRADE

# 1.- Cut the words and paste under the correct number.

| ELEVEN   | FOURTEEN  |