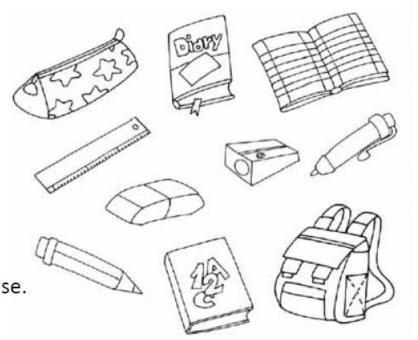

## 1.- Read and colour.

blue pen.

grey sharpener.

purple rubber.

yellow pencil.

red and blue schoolbag.

orange book.

green ruler.

black diary.

pink and yellow pencil case.

white exercise book.