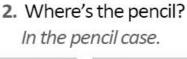

### 2.- Read and put a tick.

1. Where's the pen?

On the book.

4. Where's the rubber?

On the diary.

2. Where's the ruler? Under the book.