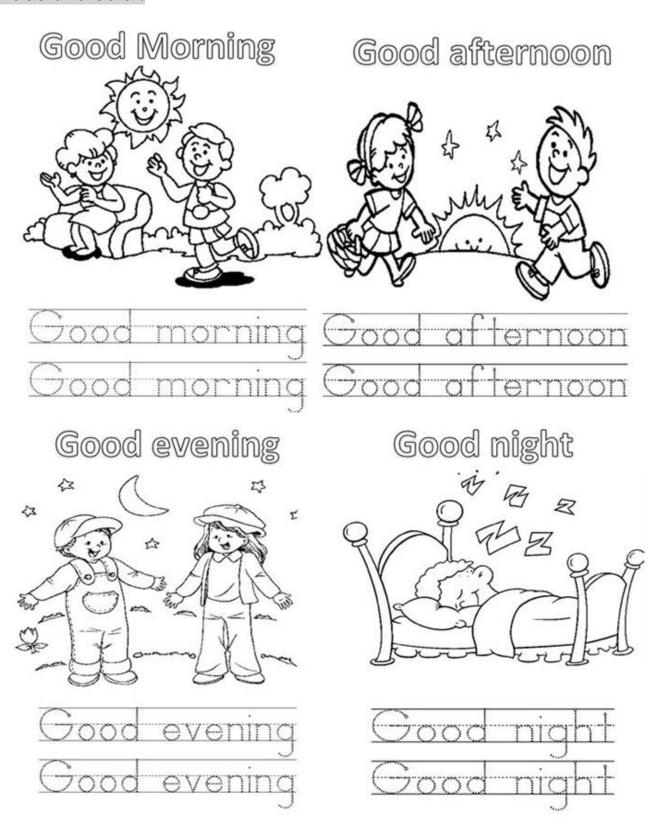

# ENGLISH WORKSHEET 1: "GREETTINGS". THIRD GRADE

### 1.- Trace and color.



# 2.- Reorders the dialogue.



# ENGLISH WORKSHEET 2: "COLOURS". THIRD GRADE

### 1.- Reorders the letters and write the words.



# ENGLISH WORKSHEET 3: "NUMBERS". THERD GRADE

# 1.- Cut the words and paste under the correct number.

| ELEVEN   | FOURTEEN  |