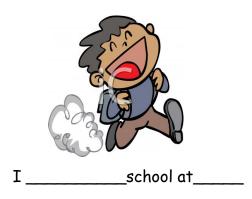

Activity 2: Complete the ideas with the correct verb and time

In the morning......