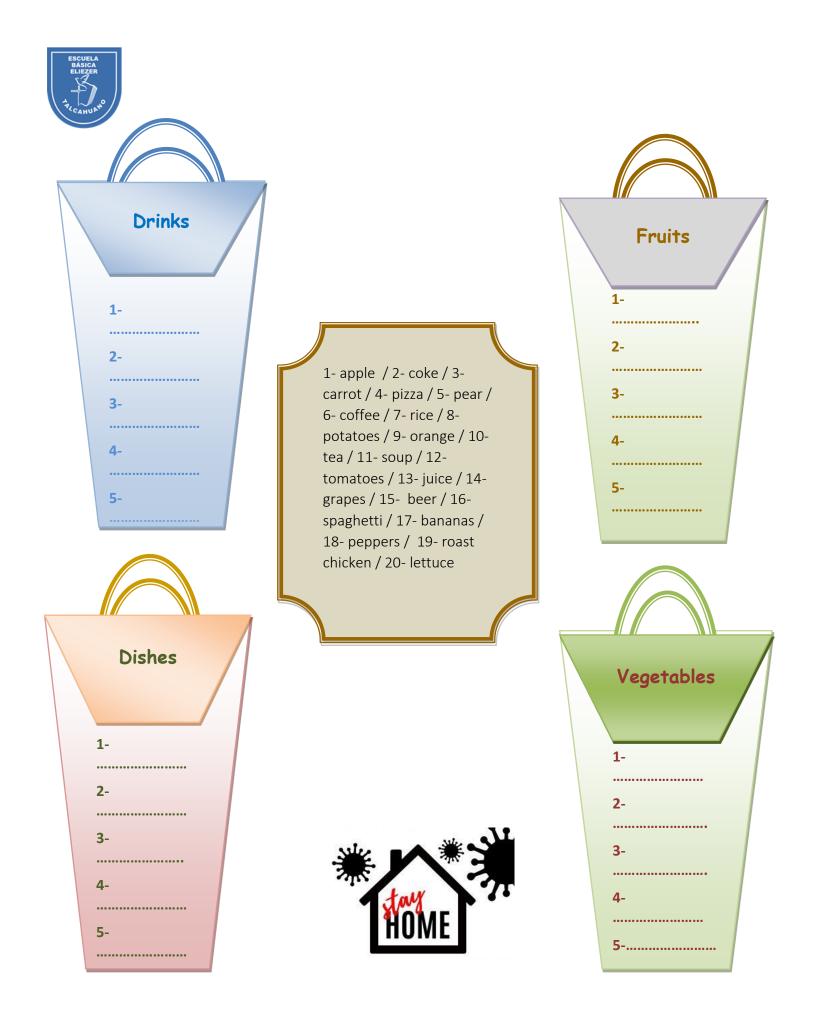

Activity 5: Match the words with pictures then put each item in the appropriate basket.