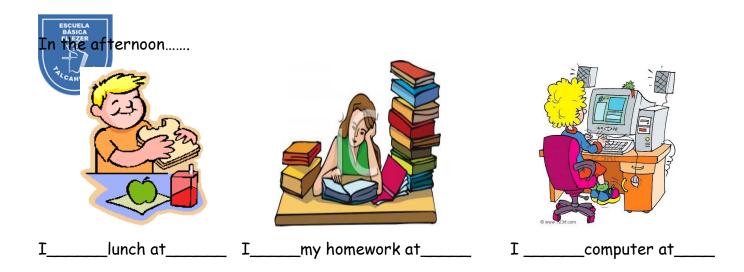

## In the evening.....

ctivity 3: Complete the text below using the words in the box

get up gox4 do clean finish havex2 eat pick up cook watch starts speak take read write comes