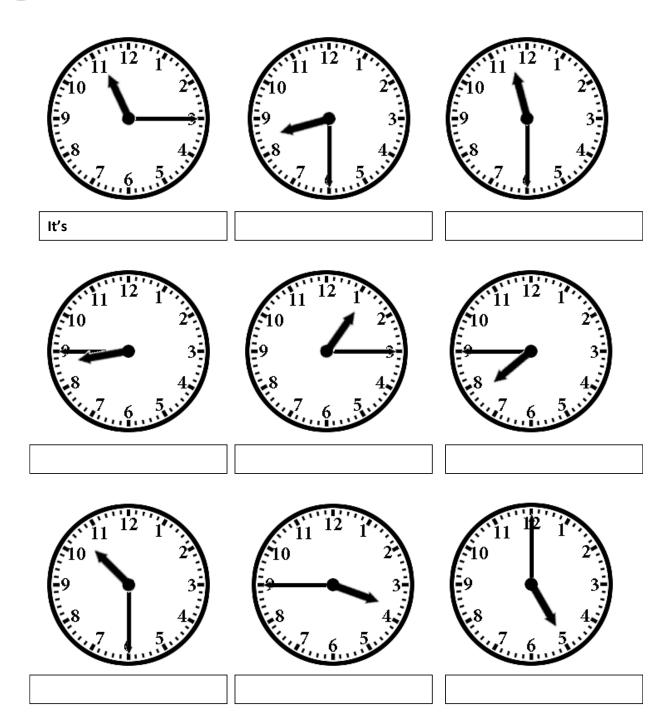

afternoon.       |  |  |  |  |
| After that I  |                    | my house and          | t                   | the children from school at 3pm. |                    |  |  |  |  |
| We            | for a              | short walk in the pa  | rk. Later in the ev | vening, I                        |                    |  |  |  |  |
| dinner for th | ne whole family ar | nd my children        |                     | _their homework.                 |                    |  |  |  |  |
| My husband    | l                  | from work at 6pm      | n. We               | dinner at 7                      | pm and             |  |  |  |  |
|               | TV shows a         | after that. We        | to k                | to bed at 10 or 11 at night.     |                    |  |  |  |  |









Activity 5: Match the words with pictures then put each item in the appropriate basket.