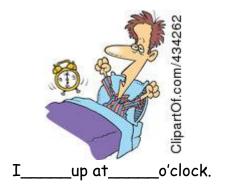

Activity 2: Complete the ideas with the correct verb and time

In the morning......