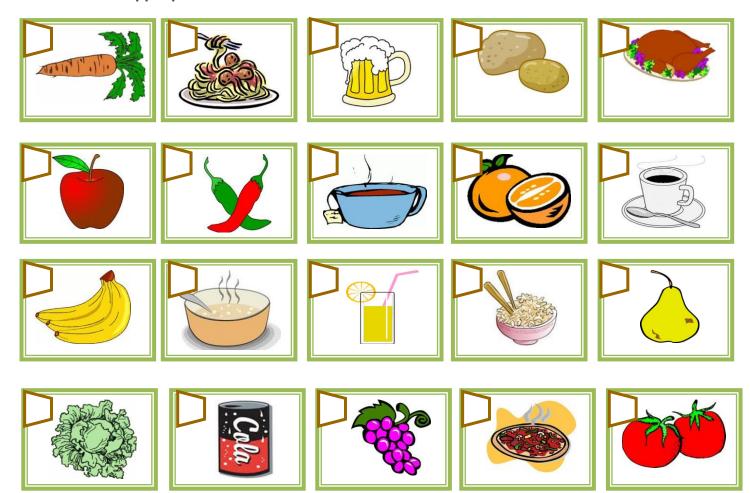

Activity 5: Match the words with pictures then put each item in the appropriate basket.