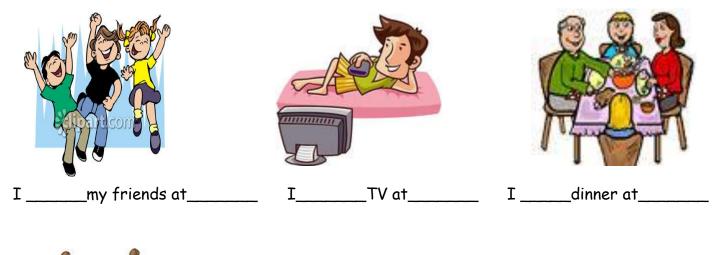

Activity 2: Complete the ideas with the correct verb and time

In the morning......